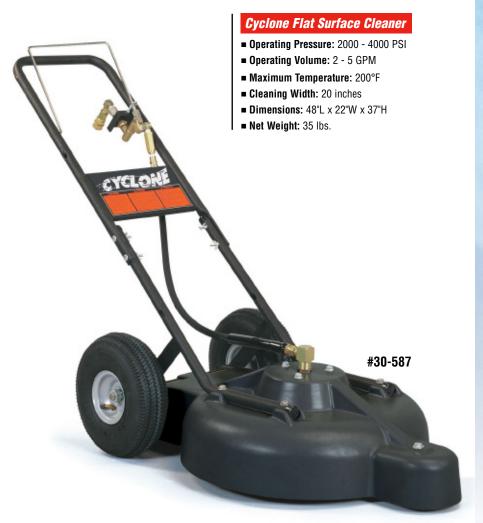

# CYCLONE Flat Surface Cleaning Attachment

## Cleans flat surfaces faster with water-propelled spinning spray bar

The Cyclone attaches to a hot or cold water pressure washer to clean flat surfaces up to 3 times faster than with a wand. Featuring a self-lubricating rotary union, the spray bar whirls at a rate of up to 2000 RPM. It's lightweight with a polyethylene housing and has two pneumatic tires and a sealed swivel caster for easy maneuvering in tight places.

- Easily attaches to Hot or Cold-Water Pressure Washer
- Up to 5 GPM and 4000 PSI
- Water-propelled bar spins at 2000 RPM

### **FEATURES**

- Stainless steel Spray Bar with two precision spray nozzles spins at the astounding rate of 2000 RPM
- Rust-free and rugged, but light, Polyethylene Housing gives the Cyclone the life and durability of industrial models but the ease in maneuvering of light-weight designs; narrow enough to fit through any doorway
- Rugged Steel Tubing with durable epoxy coat finish for all-weather protection
- Collapsible Handle with the twist of a wing nut makes for easy transporting and storage
- Tubed Pneumatic Tires absorb vibration and make handling the Cyclone an easy touch
- Fatigue-free **Handle and Trigger Bar** instantly starts and stops the unit for operator protection
- Self-lubricating Rotary Union handles pressures of up to 4000 PSI and a rotational rate of 2000 RPM at water temperatures of up to 200°F.
- Easy-to-clean, high-pressure Inline Filter helps minimize maintenance by preventing spray nozzles from
- Tri-Lingual Operating Instructions and Warnings in English, Spanish and French for convenience of operator and additional liability protection for owner
- Easy-turn **Swivel Hose Connection** keeps the hose from tangling while attached to the pressure washer for easy handling and maneuvering
- Sealed front Swivel Caster allows the Cyclone to maneuver easily in and out of tight spaces