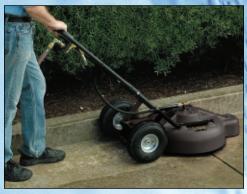

## Cleans flat surfaces faster with water-propelled spinning spray bar

The Cyclone attaches to a hot or cold water pressure washer to clean flat surfaces up to 3 times faster than with a wand. Featuring a self-lubricating rotary union, the spray bar whirls at a rate of up to 2000 RPM. It's lightweight with a polyethylene housing and has two pneumatic tires and a sealed swivel caster for easy maneuvering in tight places.